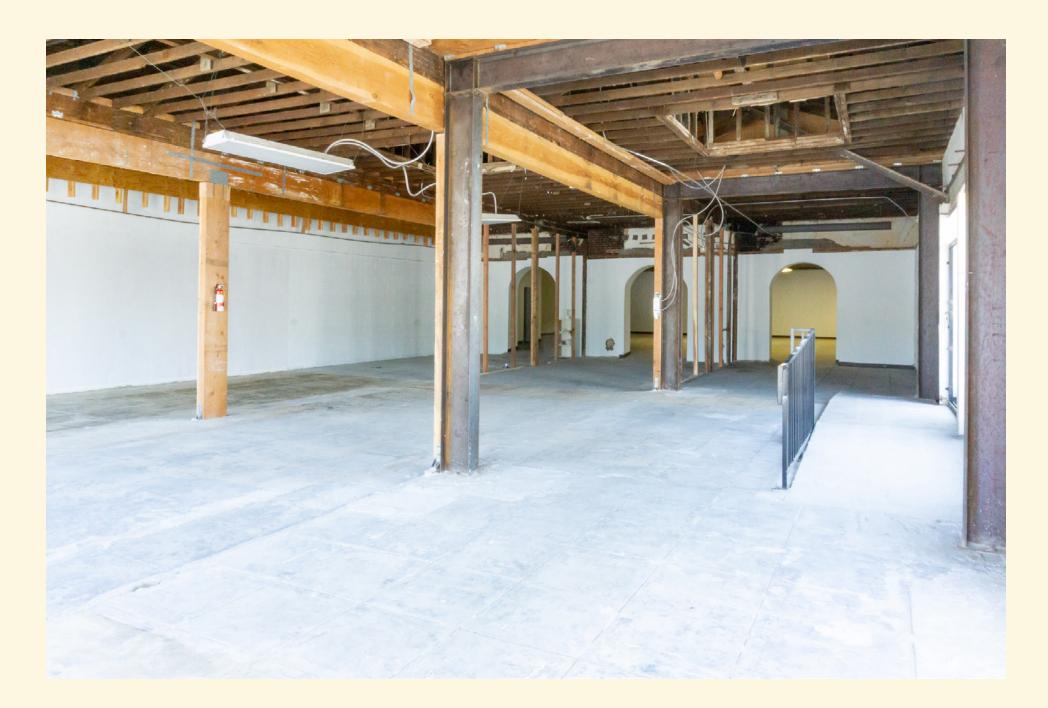

#### Other Details

- · Flexible floor plan.
- · High ceilings / exposed wood beams.
- · Core and shell build-out in progress.
- · Commercial load accessible via back doors.
- · Existing storage shed could be removed and replaced with private patio/garden.