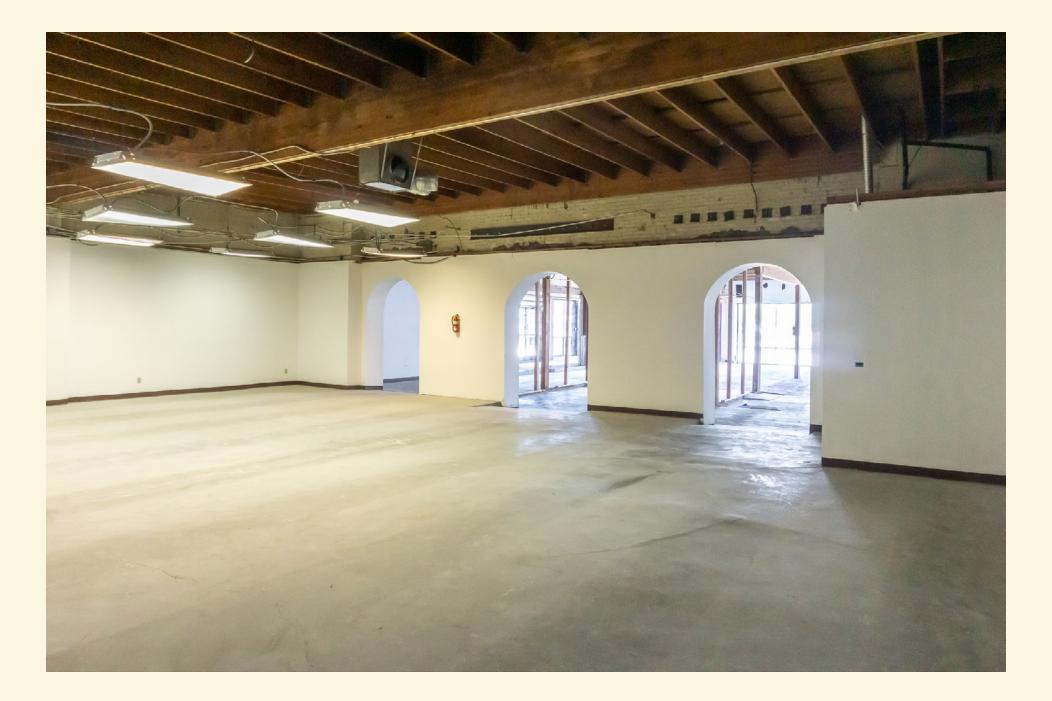

#### Other Details

- · Flexible floor plan.
- · High ceilings / exposed wood beams.
- · Core and shell build-out in progress.
- · Commercial load accessible via back doors.
- · Existing storage shed could be removed and replaced with private patio/garden.