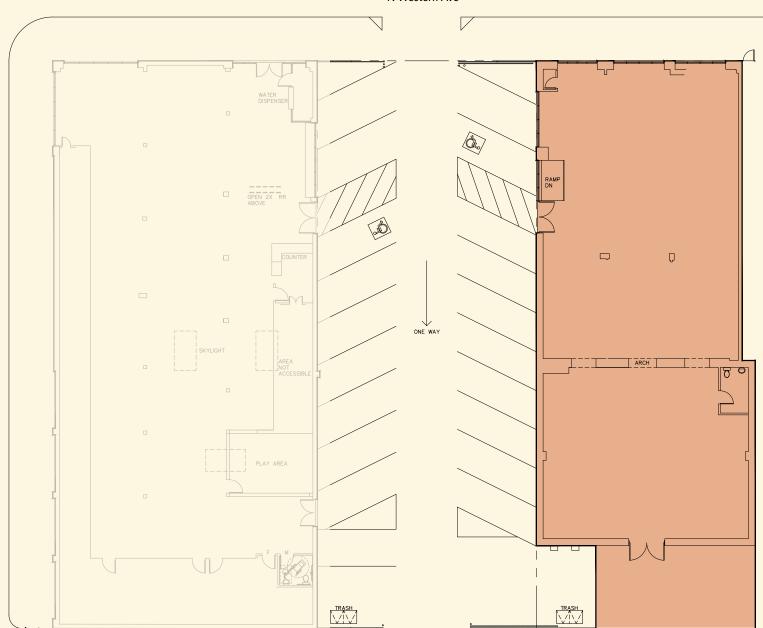

#### Other Details

- · Flexible floor plan.
- · High ceilings / exposed wood beams.
- · Core and shell build-out in progress.
- · Commercial load accessible via back doors.
- · Existing storage shed could be removed and replaced with private patio/garden.