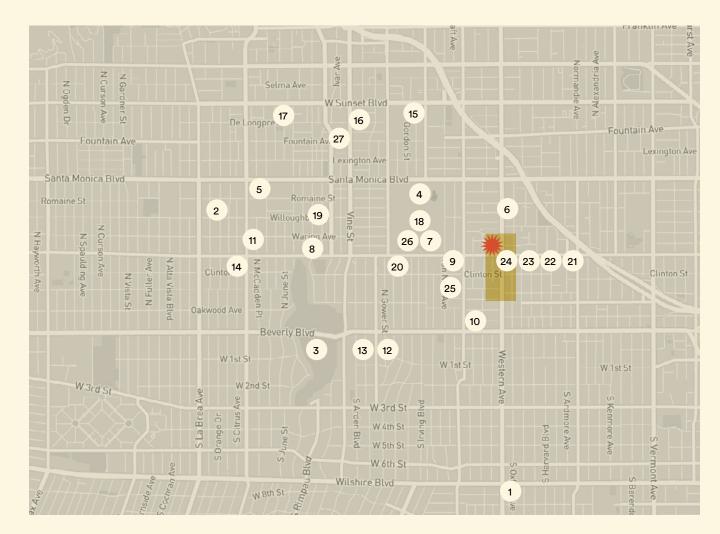

# Points of Interest

#### Cultural

| 1 | The Wiltern                | Historic / Venue |
|---|----------------------------|------------------|
| 2 | Just One Eye               | Retail           |
| 3 | Wilshire Country Club      | Historic         |
| 4 | Hollywood Forever Cemetery | Historic         |
| 5 | Regan Projects             | Gallery          |
| 6 | The Lodge                  | Gallery          |
| 7 | Frieze                     | Art Festival     |

#### Food & Beverage

| 8  | Providence               | Restaurant |
|----|--------------------------|------------|
| 9  | Osteria La Buca          | Restaurant |
| 10 | Antico                   | Restaurant |
| 11 | Petite Trois             | Restaurant |
| 12 | GGet Larchmont Village   | Coffee     |
| 13 | Larchmont Wine & Cheese  | Specialty  |
| 14 | Osteria / Pizzeria Mozza | Restaurant |

## Studio & Office

| 15 | Netflix                    | Media Tenant      |
|----|----------------------------|-------------------|
| 16 | Sunset Gower Studios       | Studio            |
| 17 | Sunset Las Palmas Studios  | Studio            |
| 18 | Paramount Pictures Studios | Historic / Studio |
| 19 | Milk Studios               | Studio            |

## **Projects In Development Pipeline**

| 20 | 5570 Melrose Ave           | Multi-Family     |
|----|----------------------------|------------------|
| 21 | 4658 Melrose Ave           | Multi-Family     |
| 22 | 4760-4766 Melrose Ave      | Multi-Family     |
| 23 | 652 N Serrano Ave          | Multi-Family     |
| 24 | 4918 Melrose Ave           | Multi-Family     |
| 25 | 501-543 Wilton Pl          | Multi-Family     |
| 26 | Paramount Pictures Studios | Studio / Office  |
| 27 | Academy on Vine            | Mixed-Use Office |