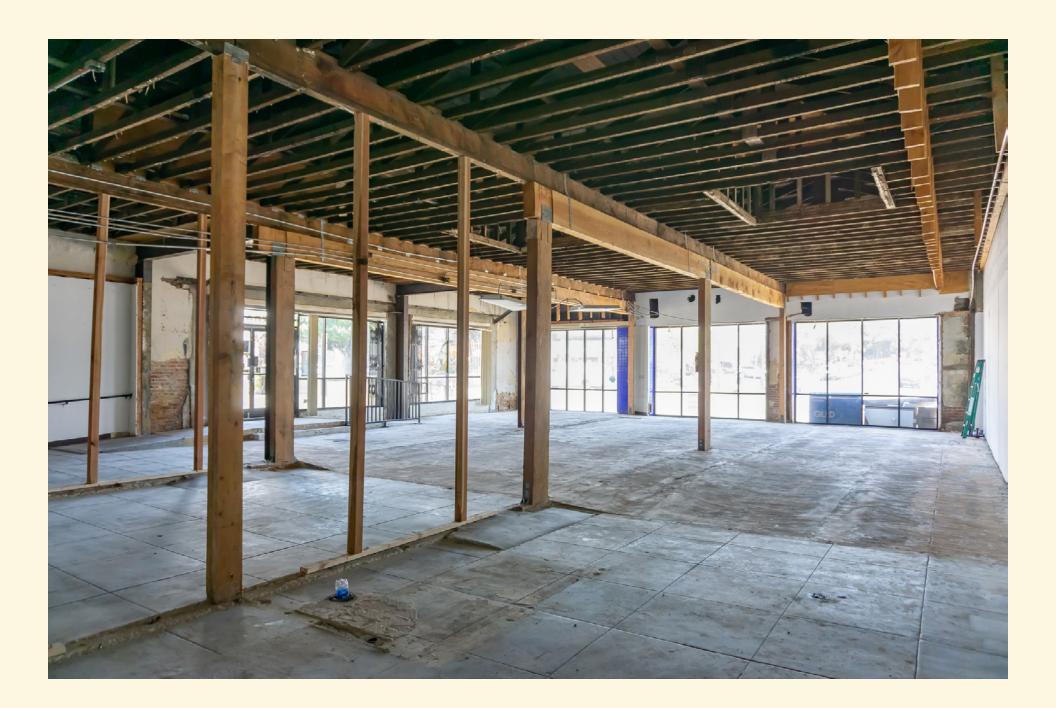

#### Other Details

- · Flexible floor plan.
- · High ceilings / exposed wood beams.
- · Core and shell build-out in progress.
- · Commercial load accessible via back doors.
- · Existing storage shed could be removed and replaced with private patio/garden.