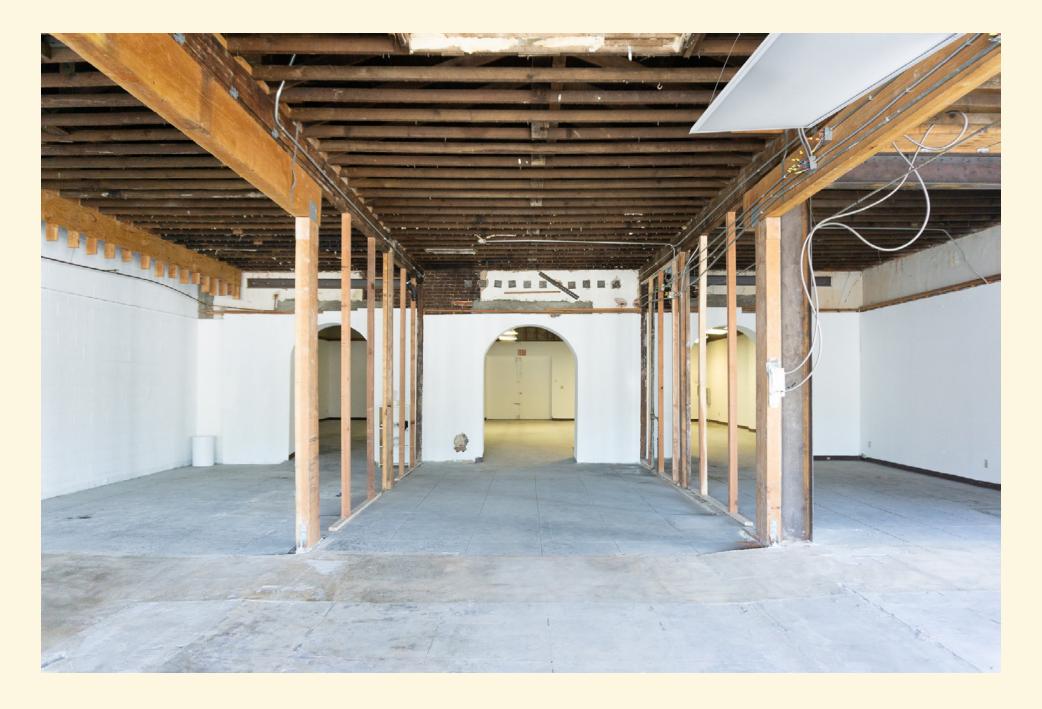

#### Other Details

- · Flexible floor plan.
- · High ceilings / exposed wood beams.
- · Core and shell build-out in progress.
- · Commercial load accessible via back doors.
- · Existing storage shed could be removed and replaced with private patio/garden.