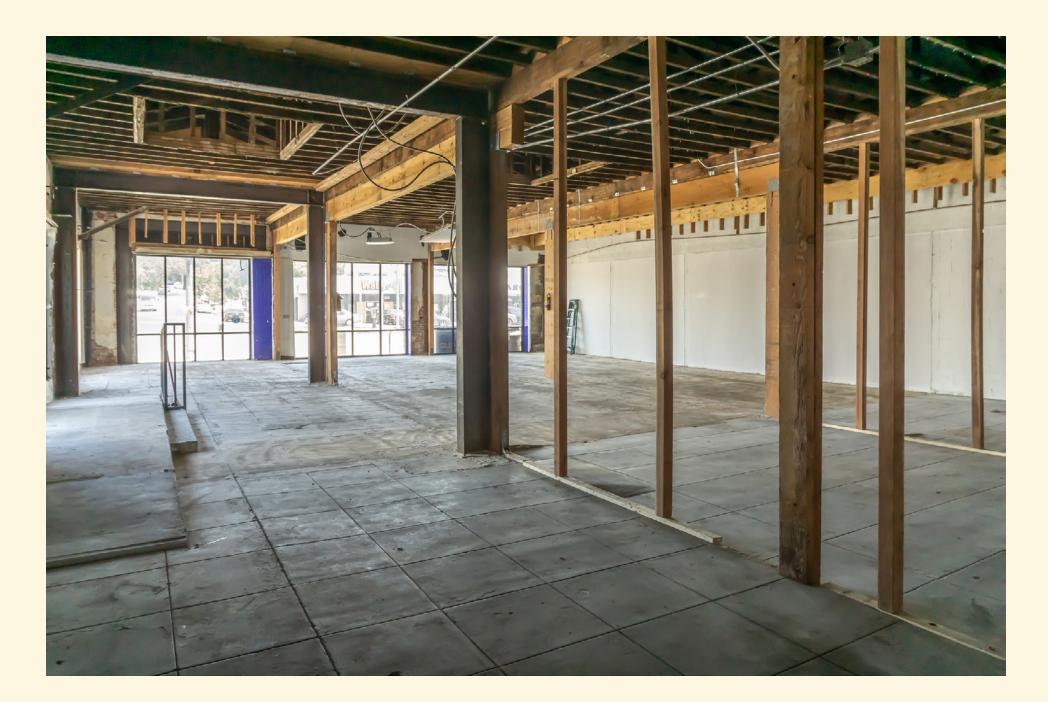

#### Other Details

- · Flexible floor plan.
- · High ceilings / exposed wood beams.
- · Core and shell build-out in progress.
- · Commercial load accessible via back doors.
- · Existing storage shed could be removed and replaced with private patio/garden.