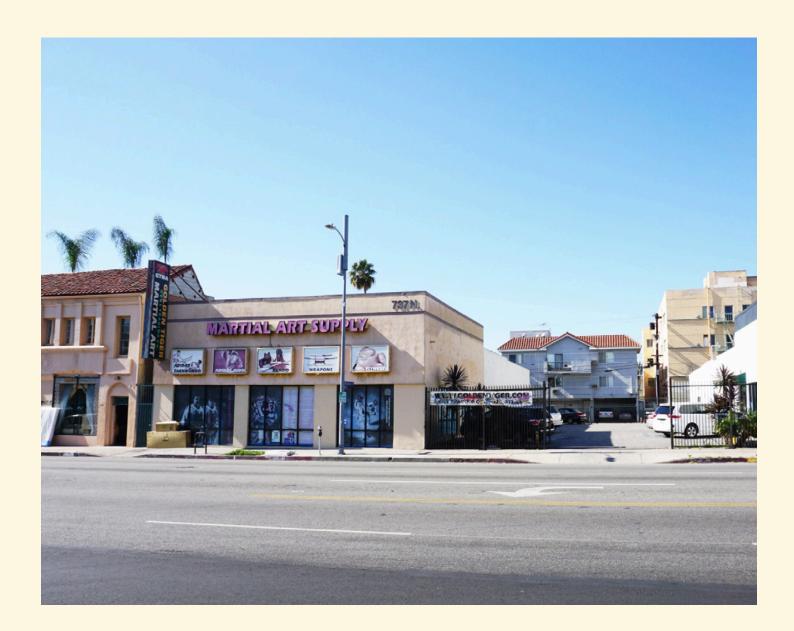

737 N Western Ave

Melrose & Western

Contact Tel 323 469 1734 Info@creativespace.us DRE Lic #01976626

Type: Office or Retail

RSF: ±6,021

Rate/SF/NNN/MO: \$3.25

#### Features of 737 N Western Ave

· On-site parking, plus ample street parking available.

2

- · Average daily traffic on N Western Ave: 40,689 cars.
- · Major travel corridor with easy and immediate access to Hollywood, Larchmont, Hancock Park, and Koreatown.

#### Other Details

- · Flexible floor plan.
- · High ceilings / exposed wood beams.
- · Core and shell build-out in progress.
- · Commercial load accessible via back doors.
- · Existing storage shed could be removed and replaced with private patio/garden.